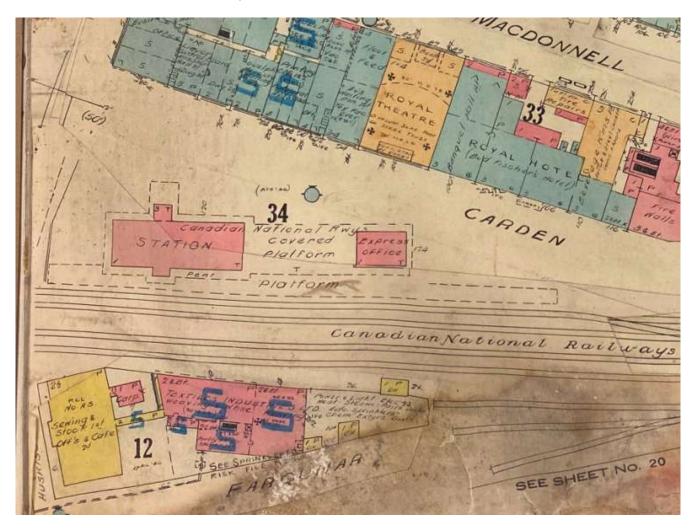

## Railway Station Fire Insurance Plans - GTR/CNR Station, Guelph Ontario

GTR/CNR Station, Underwriters Survey Bureau Fire Insurance Plan, June 1960