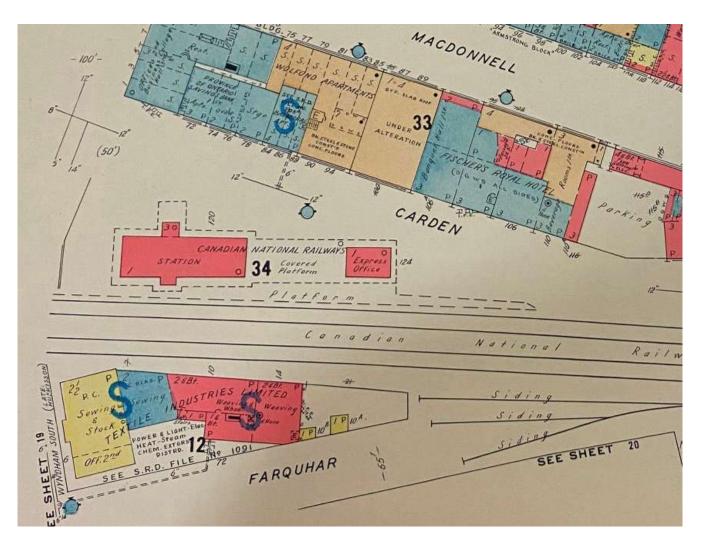

## Railway Station Fire Insurance Plans - GTR/CNR Station, Guelph Ontario

GTR/CNR Station, Underwriters Survey Bureau Fire Insurance Plan, March 1922, revised to October 1929

GTR/CNR Station, Underwriters Survey Bureau Fire Insurance Plan, March 1922, revised to April 1946