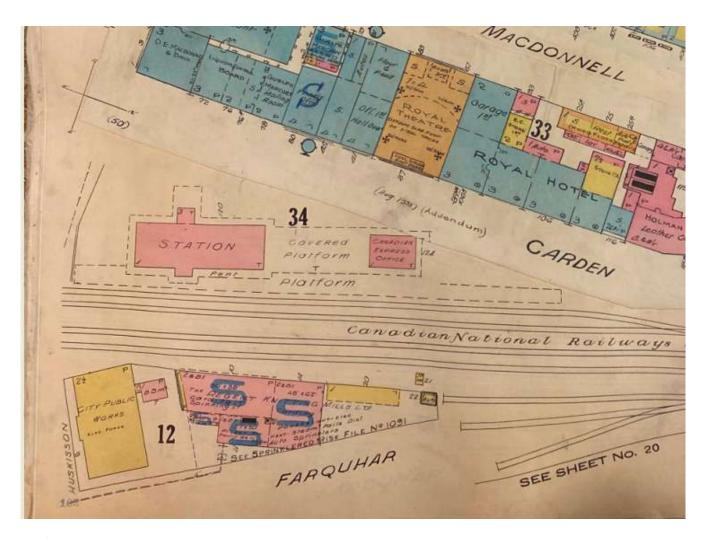

## Railway Station Fire Insurance Plans - GTR/CNR Station, Guelph Ontario

GTR/CNR Station, Underwriters Survey Bureau Fire Insurance Plan, March 1922, revised to October 1929

GTR/CNR Station, Underwriters Survey Bureau Fire Insurance Plan, March 1922, revised to April 1946