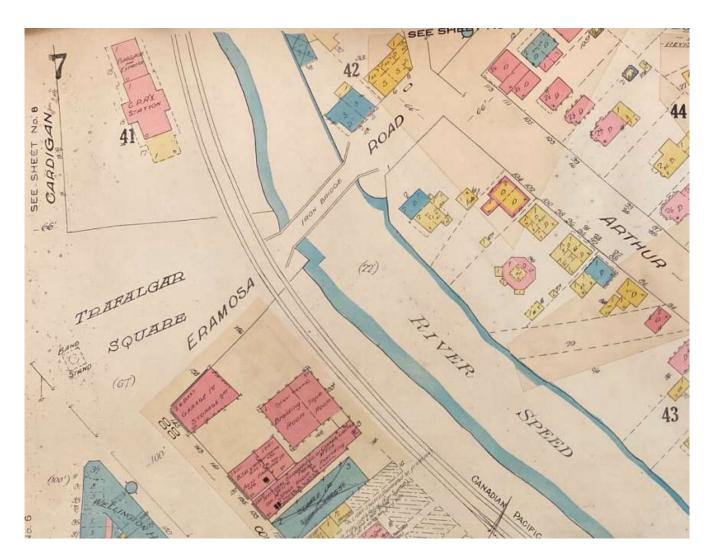

## Railway Station Fire Insurance Plans - CPR Station, Guelph Ontario

CPR Station, Underwriters Survey Bureau Fire Insurance Plan, March 1922, revised to October 1929

CPR Station, Underwriters Survey Bureau Fire Insurance Plan, March 1922, revised to April 1946