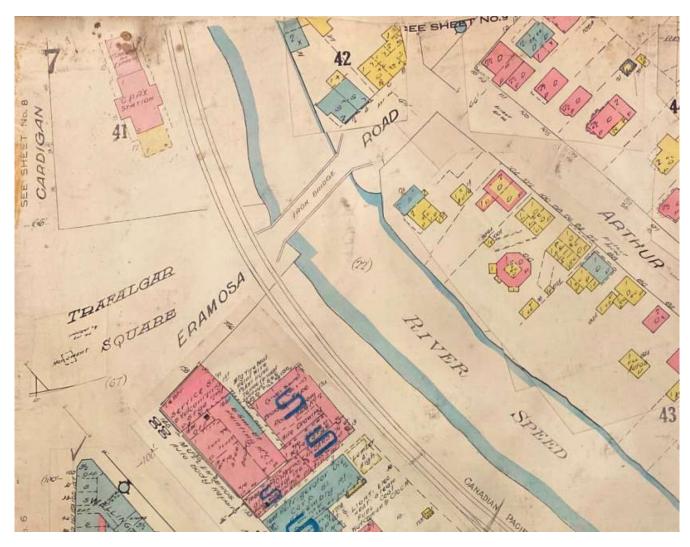

## Railway Station Fire Insurance Plans - CPR Station, Guelph Ontario

CPR Station, Underwriters Survey Bureau Fire Insurance Plan, March 1922, revised to October 1929

CPR Station, Underwriters Survey Bureau Fire Insurance Plan, March 1922, revised to April 1946