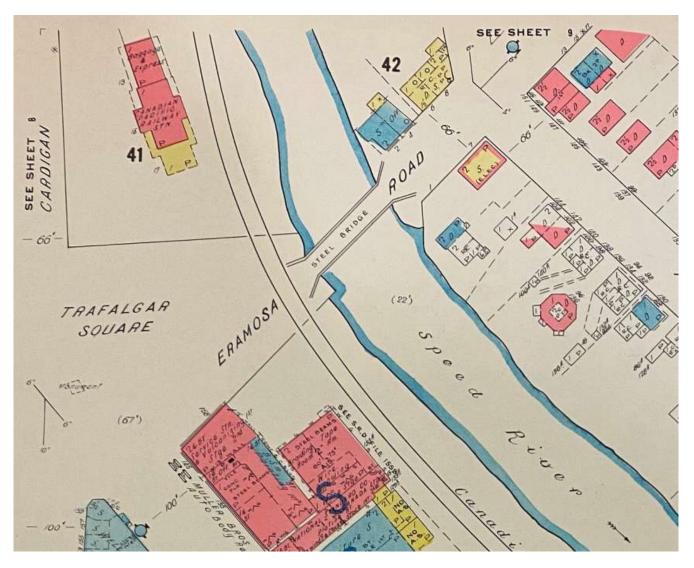

## Railway Station Fire Insurance Plans - CPR Station, Guelph Ontario

CPR Station, Underwriters Survey Bureau Fire Insurance Plan, March 1922, revised to October 1929

CPR Station, Underwriters Survey Bureau Fire Insurance Plan, March 1922, revised to April 1946